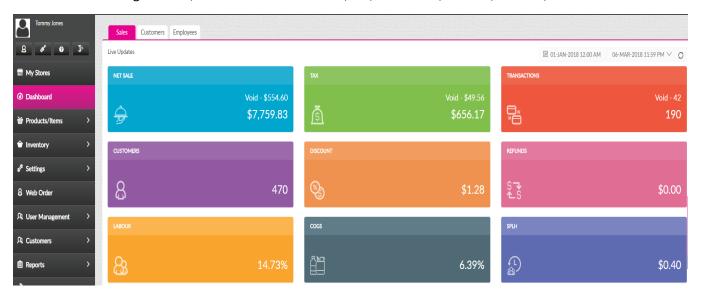

In the Fig 1 below, a user can view net sales, tax, customers, disount, refunds, COGS on one screen.

Fig 1.

In Fig 2. Below a user can view his hourly sales and based on the live info, properly manage his employees.