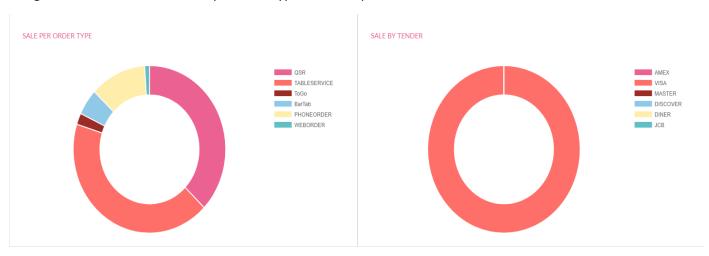

Fig 2.

In Fig 3. A user can view his ssales per order type and sales per tender.

Fig 3.

All dashboard values display as live sales per default. However the dashbord can be adjusted to show past sales for needed a date range or a selected day.