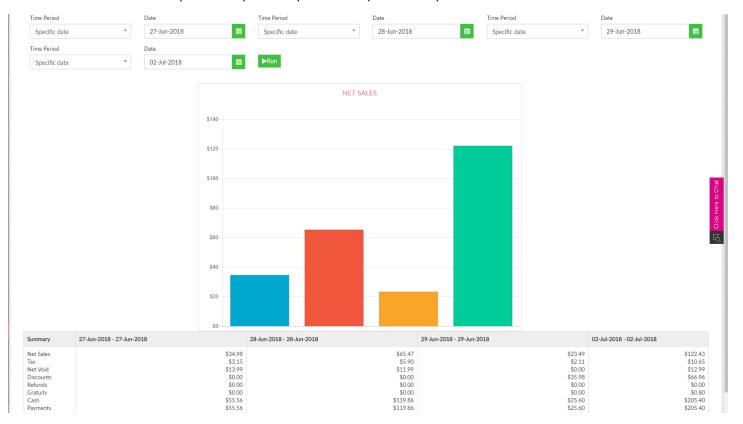

#### 1. Dashboards

Dashboards provide a user with a snaphot of live sales or previous sales. Live sales are updated every 30 seconds. Dashboards and other reports can be accessed from any IOS, Windows or Android device at any point of the Globe with Internet access.

In the Fig 1 below, a user can view net sales, tax, customers, disount, refunds, COGS on one screen.

Fig 1.

In Fig 2. Below a user can view his hourly sales and based on the live info, properly manage his employees.

Fig 2.

In Fig 3. A user can view his ssales per order type and sales per tender.

Fig 3.

All dashboard values display as live sales per default. However the dashbord can be adjusted to show past sales for needed a date range or a selected day.