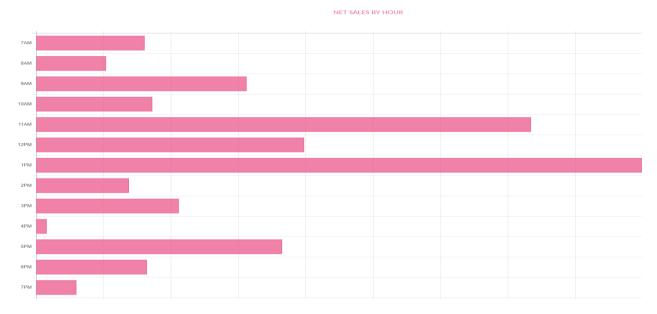

In the Fig 1 below, a user can view net sales, tax, customers, disount, refunds, COGS on one screen.

Fig 1.

In Fig 2. Below a user can view his hourly sales and based on the live info, properly manage his employees.