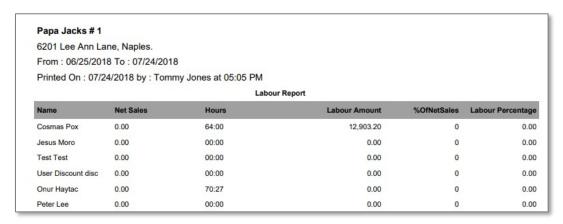

Onur Haytac     | 11:43 AM | 10:10 AM  | 70:27  | Admin    |
| 03-Jul-2018 | Tommy Jones     | 03:44 PM | 05:17 PM  | 49:33  | Admin    |
| 02-Jul-2018 | Jennifer Ashley | 10:25 AM | 12:30 AM  | 14:05  | Admir    |
| 02-Jul-2018 | Tommy Jones     | 10:25 AM | 02:40 PM  | 04:15  | Admin    |
| 02-Jul-2018 | Tommy Jones     | 02:41 PM | 12:30 AM  | 09:49  | Admin    |
| 29-Jun-2018 | Tommy Jones     | 10:56 AM | 10:18 AM  | 71:22  | Admin    |
| 29-Jun-2018 | Jennifer Ashley | 10:57 AM | 10:18 AM  | 71:21  | Admir    |
| Total       |                 |          |           | 481:44 |          |

# **Payroll Report**

This report generates payroll details for payroll companies based on a payroll type and first day of payroll.







#### Labor

Shows the labor % per employee and per store.



# **Gratuity Report**

Shows the gratuity collected per employee and per store in a selected time period.



# **Cash Tip**

Shows amount of a cash tip declared by employees at the end of a day.



#### Papa Jacks # 1

6201 Lee Ann Lane, Naples. From: 01/02/2017 To: 07/24/2018

Printed On: 07/24/2018 by: Tommy Jones at 05:08 PM

#### Cash Tip Report

| Date        | NetSales                   | Tip %                                                                                      | Non Cash                                                                                            | Expected Cash                                                                                                                   | Declared Cash