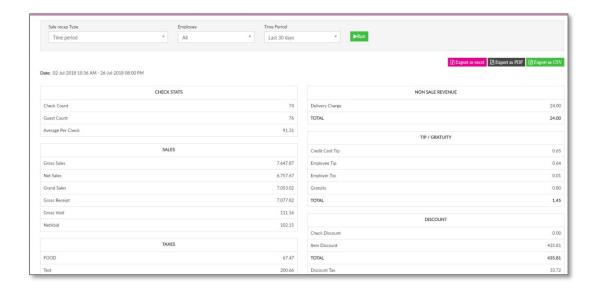

#### **Sales Recap**

Sales Recap is the most complex and frequently used report, summarizing all restaurant activities.

This report will show vital information such as sales, taxes, cash drops, tender totals, tips, gratuities, paid in/out, and deposits.

The report is customizable. A user can choose which vitals to show based on the most critical values for his business operations.

This report can be sorted by time-period and date range.

|                            |        | TAXES     |        |            |
|----------------------------|--------|-----------|--------|------------|
| Name                       | %      | Net Sales | Amount | Tax Exempt |
| County Tax 1%              | 1.000% | 252.90    | 2.57   | 0.00       |
| Sales Tax 6%               | 6.000% | 416.88    | 25.47  | 0.00       |
| Tax Exempt                 | 0.000% | 40.00     | 0.00   | 0.00       |
| County Tax<br>Inclusive 1% | 1.000% | 77.39     | 0.83   | 0.00       |
| Liquor Tax 6%              | 6.000% | 103.80    | 6.30   | 0.00       |
| ekmek                      | 8.000% | 351.75    | 34.94  | 0.00       |
| TOTAL                      |        |           | 70.11  | 0.00       |