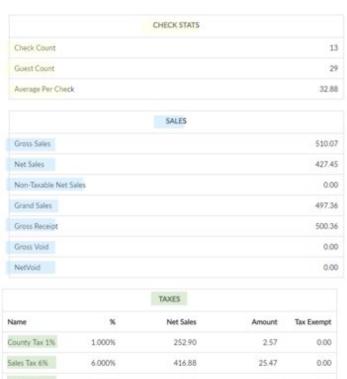

#### **Sales Recap**

Sales Recap is the most complex and frequently used report, summarizing all restaurant activities.

This report will show vital information such as sales, taxes, cash drops, tender totals, tips, gratuities, paid in/out, and deposits.

The report is customizable. A user can choose which vitals to show based on the most critical values for his business operations.

This report can be sorted by time-period and date range.

|                            |        | TAXES     |        |            |
|----------------------------|--------|-----------|--------|------------|
| Name                       | %      | Net Sales | Amount | Tax Exempt |
| County Tax 1%              | 1.000% | 252.90    | 2.57   | 0.00       |
| Sales Tax 6%               | 6.000% | 416.88    | 25.47  | 0.00       |
| Tax Exempt                 | 0.000% | 40.00     | 0.00   | 0.00       |
| County Tax<br>Inclusive 1% | 1.000% | 77.39     | 0.83   | 0.00       |
| Liquor Tax 6%              | 6.000% | 103.80    | 6.30   | 0.00       |
| ekmek                      | 8.000% | 351.75    | 34.94  | 0.00       |
| TOTAL                      |        |           | 70.11  | 0.00       |