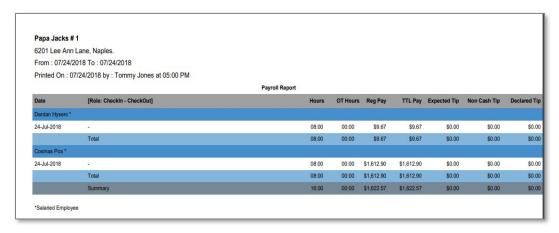

# **Payroll Report**

This report generates payroll details for payroll companies based on a payroll type and first day of payroll.