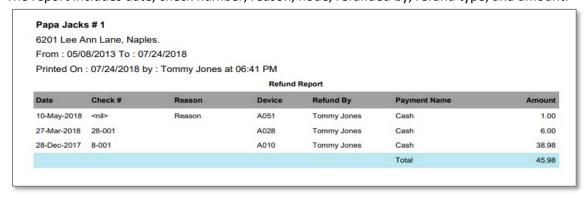

# **Refund Report**

It shows a user all refund details. It can be filtered per employee, per payment type, and by time period. The report includes date, check number, reason, node, refunded by, refund type, and amount.