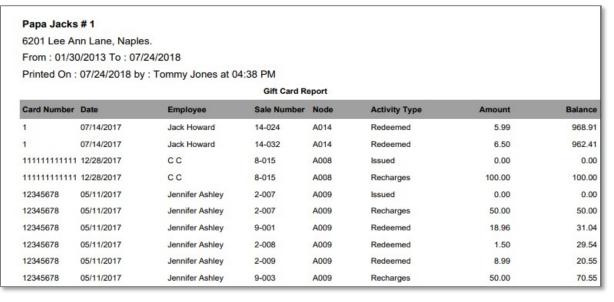

#### **Gift Card Report**

This report is based on a gift card type: local or Givex. It shows all gift card activity: issue, redeemed, recharge together with a current balance of a card. You can search by card number, activity type, employee, or time period.