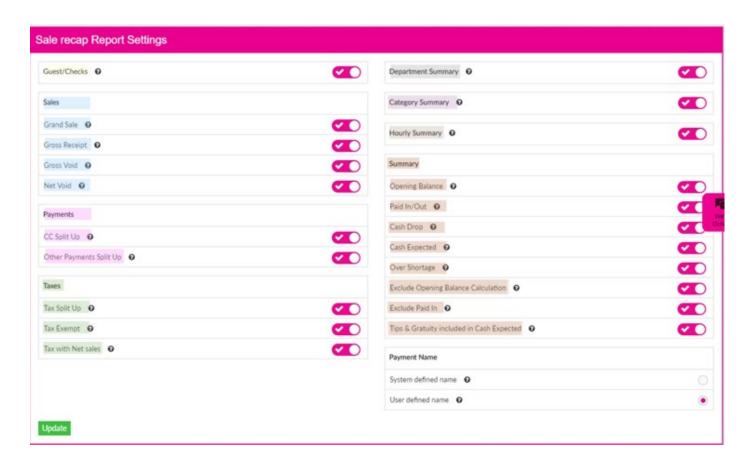

#### **Sales Recap**

Sales Recap is the most complex and frequently used report, summarizing all restaurant activities.

This report will show vital information such as sales, taxes, cash drops, tender totals, tips, gratuities, paid in/out, and deposits.

The report is customizable. A user can choose which vitals to show based on the most critical values for his business operations.

This report can be sorted by time-period and date range.

|                            |        | TAXES     |        |            |
|----------------------------|--------|-----------|--------|------------|
| Name                       | %      | Net Sales | Amount | Tax Exempt |
| County Tax 1%              | 1.000% | 252.90    | 2.57   | 0.00       |
| Sales Tax 6%               | 6.000% | 416.88    | 25.47  | 0.00       |
| Tax Exempt                 | 0.000% | 40.00     | 0.00   | 0.00       |
| County Tax<br>Inclusive 1% | 1.000% | 77.39     | 0.83   | 0.00       |
| Liquor Tax 6%              | 6.000% | 103.80    | 6.30   | 0.00       |
| ekmek                      | 8.000% | 351.75    | 34.94  | 0.00       |
| TOTAL                      |        |           | 70.11  | 0.00       |