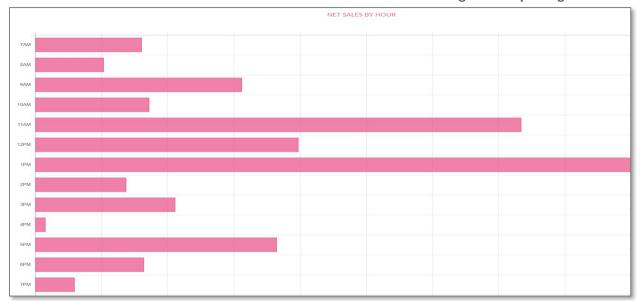

In Fig 1. below, a user can view net sales, tax, customers, disount, refunds, and COGS on one screen.

In Fig 2. below a user can view his hourly sales based on the live info, so they can manage staff adjustments in real time.

Fig 2.

In Fig 3. a user can view sales per order type and sales per tender.

Fig 3.

All dashboard values display as live sales per default. However the dashbord can be adjusted to show past sales for a date range or a specific day.