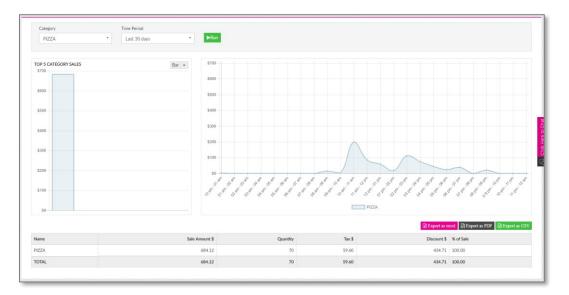

#### Category sales (sample in pdf format)

This report displays sales per category in alphabetical order. This report helps to view the most popular categories. It lists the top 5 categories and sales by time of day as well as totals of all categories.

It can be sorted by category or time period.