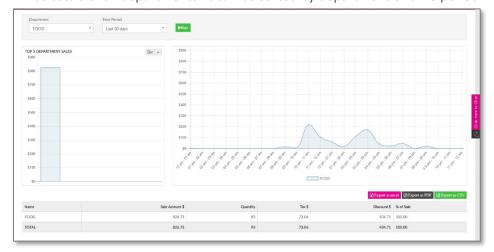

## Department sale (sample in pdf format)

Department sales displays the value of sales by department. This report is used mainly for accounting/tax purposes. The report lists the top 5 departments and sales by time of day as well as totals of all departments. It can be sorted by department or time period.