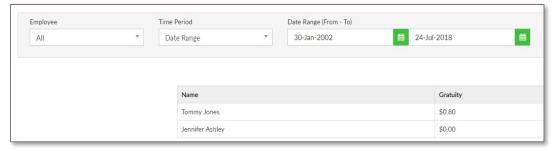

# **Gratuity Report**

Shows the gratuity collected per employee and per store in a selected time period.