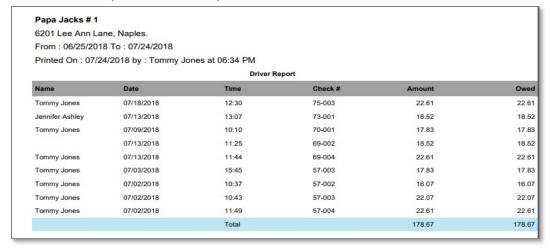

# **Driver Report**

Shows the deliveries, time, check number, and money owed for deliveries.

It can be sorted by driver and time-period.