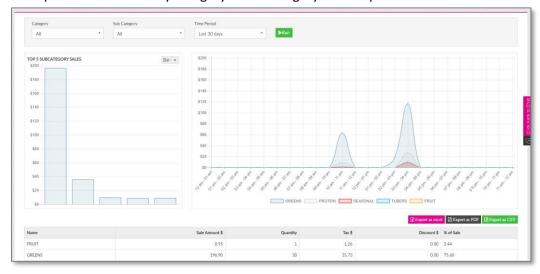

#### Subcategory sales (sample in pdf format)

Displays the value of sales per subcategory in alphabetical order. Lists the top five subcategories and sales by time of day as well as totals of all subcategories.

The report can be sorted by category or subcategory or time period.