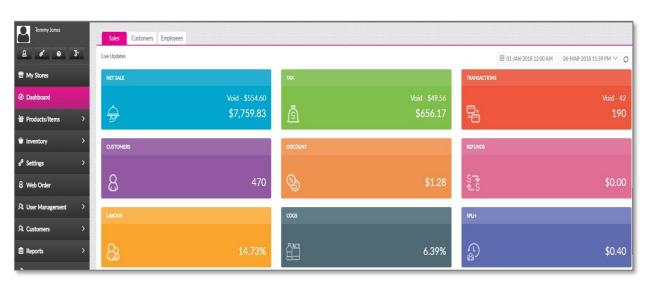

In Fig 1. below, a user can view net sales, tax, customers, disount, refunds, and COGS on one screen.

In Fig 2. below a user can view his hourly sales based on the live info, so they can manage staff adjustments in real time.