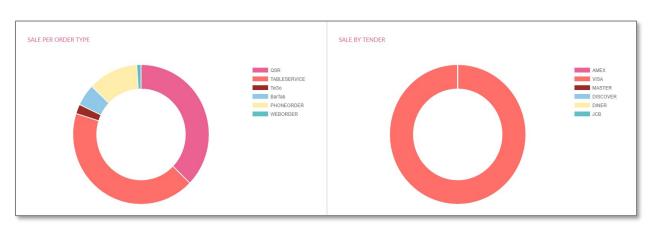

Fig 2.

In Fig 3. a user can view sales per order type and sales per tender.

Fig 3.

All dashboard values display as live sales per default. However the dashbord can be adjusted to show past sales for a date range or a specific day.